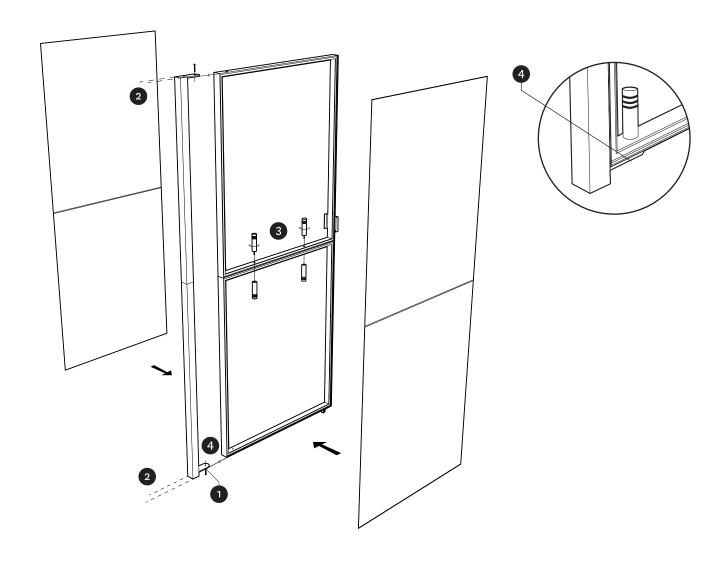

## DOOR SYSTEM ASSEMBLY MANUAL

- 1. Place the screw in the hole of the bottom corner profile.
- 2. Attach the corner profiles to the construction supporting the door system.
- 3. Connect the door frames.
- 4. Place the door frames on the screw in the bottom corner profile.