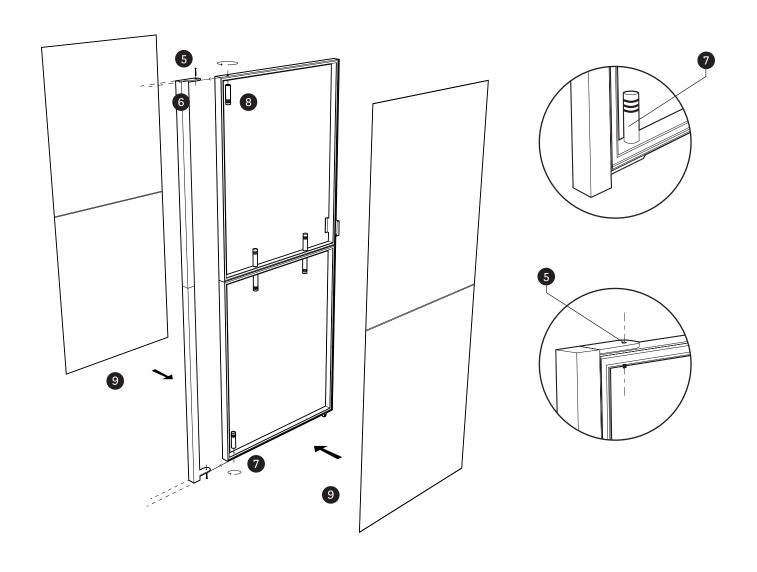

## DOOR SYSTEM ASSEMBLY MANUAL

- 5. Align the door frames with the hole in the top corner profile.
- 6.Place the screw trough the hole in the top corner profile and the corresponding hole in the top door frame.
- 7. Hold the screw in the bottom corner profile and fasten it with the connector. While tightening the screw leave it a little loose for the door to turn freely.
- 8. Fasten the top screw in a similar way.
- 9. Apply the graphic panels.